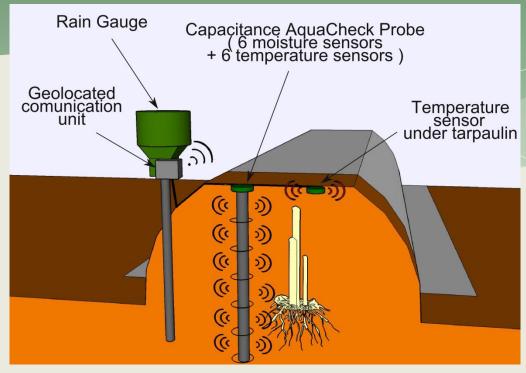

## Special offer (until December 18) for CoRHIZE's AspaView® solution combining benefits of the AquaCheck probe and of the Bosch probe

[complete kit: 1 AquaCheck 60 cm capacitive probe (6 humidity sensors and 6 temperature sensors) + a surface temperature sensor + a geolocated real-time communication RTU + mounting pole + access to Columbus web platform + AspaView® module]

NB: pricing for the EU. Contact us for outside the EU.

http://www.corhize.com/fr/blog/page/80-AspaView

- Monitoring of the penetration of water into the soil (AquaCheck capacitive probe)
- Humidity and temperature every 10 cm of depth
- Consumption by root horizon
- Evolution of humidity in % and in mm, 3-day consumption forecast
- Volumes and frequency to bring