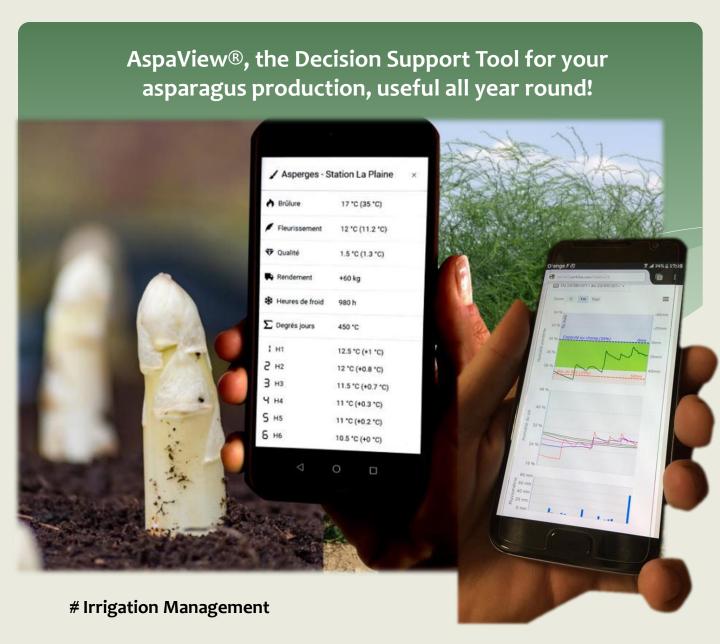

## # Harvest forecast and tarpaulin management

- Yield indicator (change on D + 1, D + 2 and D + 3)
- Quality indicator
- Risk of burns
- Risks of flowering
- Cold hours and degree days, for arrival in production